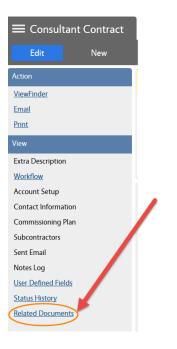

1. From the Consultant/Construction Contract screen, select the "**Related Documents**" option under the *View* section:

2. Click on the "Title" of the agreement's file or the title of the attachment that needs to be replaced.